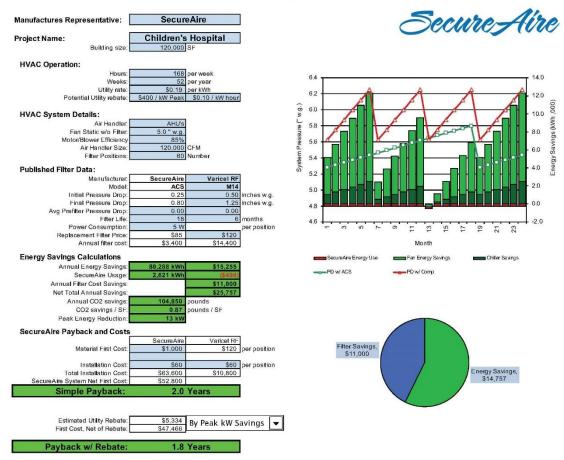

## SecureAire Energy Calculator

**Supplementary Figure 2.** Cumulative Direct Savings from healthcare-associated infection (HAI) avoidance, energy and maintenance savings, and retained revenue with ACTIVE Particle Control<sup>TM</sup> (APC) technology. Realized savings for 2019, 2020, and 2021. Calculated savings for 2022. All data is independent of COVID-19 impact.