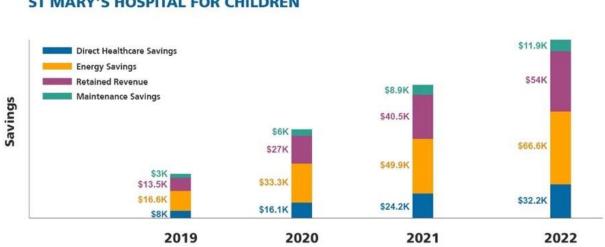

## SecureAire Energy Calculator

**Supplementary Figure 2.** Cumulative Direct Savings from healthcare-associated infection (HAI) avoidance, energy and maintenance savings, and retained revenue with ACTIVE Particle Control<sup>TM</sup> (APC) technology. Realized savings for 2019, 2020, and 2021. Calculated savings for 2022. All data is independent of COVID-19 impact.

## Cumulative Direct Savings with ACTIVE Particle Control™ ST MARY'S HOSPITAL FOR CHILDREN