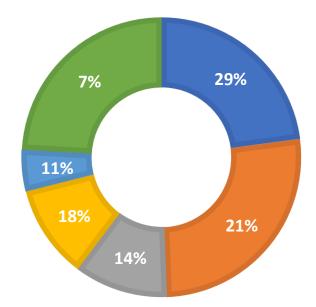

### A) ALL IDENTIFIED PROTEINS

# 14% 8% 5% 4% 5% 6% 6% 9% 3% 8% 22%

C)

## **DIFFERENTIALLY ACUMULATED PROTEINS**

- Cytoskeletal protein
- Transporter
- Scaffold/adaptor protein
- Protein-binding activity modulator
- RNA metabolism protein
- Defense/immunity protein
- Translational protein
- Metabolite interconversion enzyme
- Protein modifying enzyme
- Membrane traffic protein
- Chaperone
- Others



# B) ALL ANNOTATED METABOLITES



### Amino acids

- Sugars & derivatives
- Fatty acids & lipids
- Carboxylic & hydroxy acids
- Purines/pyrimidines & derivatides
- Others

## D) DIFFERENTIALLY ACUMULATED METABOLITES