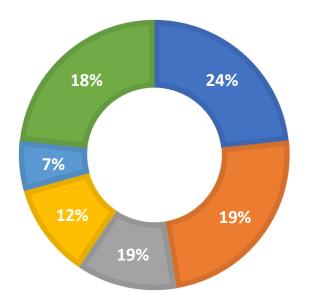

# B) ALL ANNOTATED METABOLITES

### Amino acids

- Sugars & derivatives
- Fatty acids & lipids
- Carboxylic & hydroxy acids
- Purines/pyrimidines & derivatides
- Others