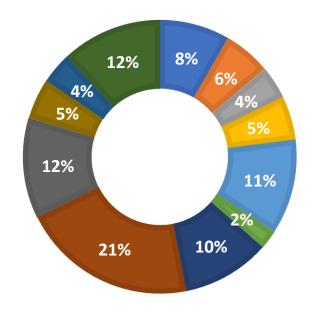

### A) ALL IDENTIFIED PROTEINS

# 14% 8% 5% 4% 5% 6% 6% 9% 3% 8% 22%

C)

## **DIFFERENTIALLY ACUMULATED PROTEINS**

- Cytoskeletal protein
- Transporter
- Scaffold/adaptor protein
- Protein-binding activity modulator
- RNA metabolism protein
- Defense/immunity protein
- Translational protein
- Metabolite interconversion enzyme
- Protein modifying enzyme
- Membrane traffic protein
- Chaperone
- Others