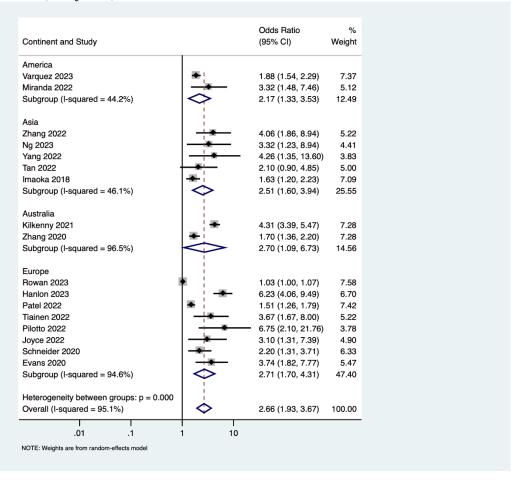

**Supplementary file 2**: Forest plot showing the prevalence of frailty among stroke patients grouped by continent

**Supplementary file 3**: Forest plot showing the association between frailty and mortality among stroke patients grouped by continent (unadjusted)