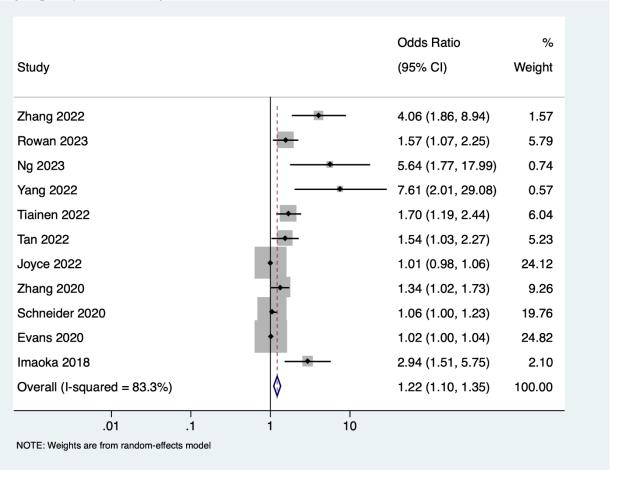

**Supplementary file 18:** Subgroup analysis based on the study design of the included studies for unadjusted mortality estimates