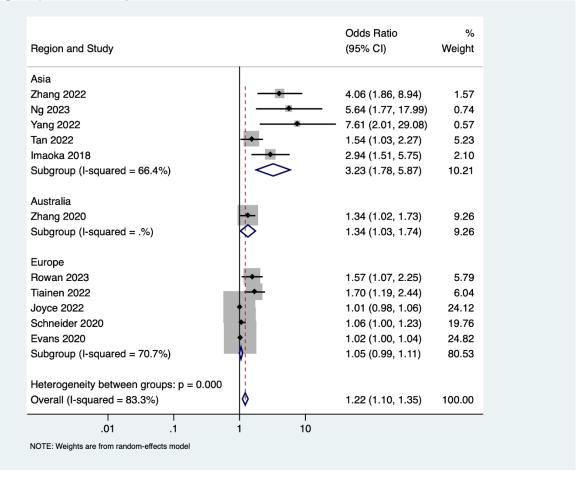

**Supplementary file 2**: Forest plot showing the prevalence of frailty among stroke patients grouped by continent

**Supplementary file 3**: Forest plot showing the association between frailty and mortality among stroke patients grouped by continent (unadjusted)

**Supplementary file 4**: Forest plot showing the association between frailty and poor functional outcome among stroke patients grouped by continent (unadjusted)

**Supplementary file 5**: Forest plot showing the association between frailty and mortality among stroke patients grouped by continent (adjusted)

**Supplementary file 6**: Forest plot showing the association between frailty and poor functional outcome among stroke patients grouped by continent (adjusted)

**Supplementary file 7**: Forest plot showing the association between frailty and mortality among stroke patients grouped by continent (adjusted)

**Supplementary file 8**: Forest plot showing the association between frailty and poor functional outcome among stroke patients grouped by continent (adjusted)

Supplementary file 9: Funnel plot showing the publication bias for studies reporting mortality (unadjusted)