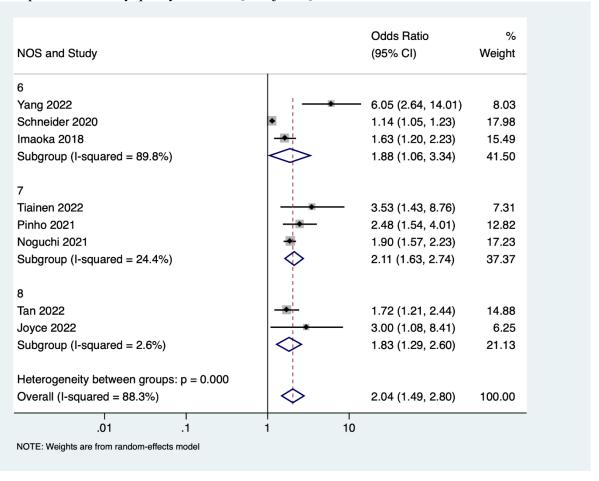

**Supplementary file 4**: Forest plot showing the association between frailty and poor functional outcome among stroke patients grouped by continent (unadjusted)

**Supplementary file 5**: Forest plot showing the association between frailty and mortality among stroke patients grouped by continent (adjusted)

**Supplementary file 6**: Forest plot showing the association between frailty and poor functional outcome among stroke patients grouped by continent (adjusted)

**Supplementary file 7**: Forest plot showing the association between frailty and mortality among stroke patients grouped by continent (adjusted)

**Supplementary file 8**: Forest plot showing the association between frailty and poor functional outcome among stroke patients grouped by continent (adjusted)

Supplementary file 9: Funnel plot showing the publication bias for studies reporting mortality (unadjusted)