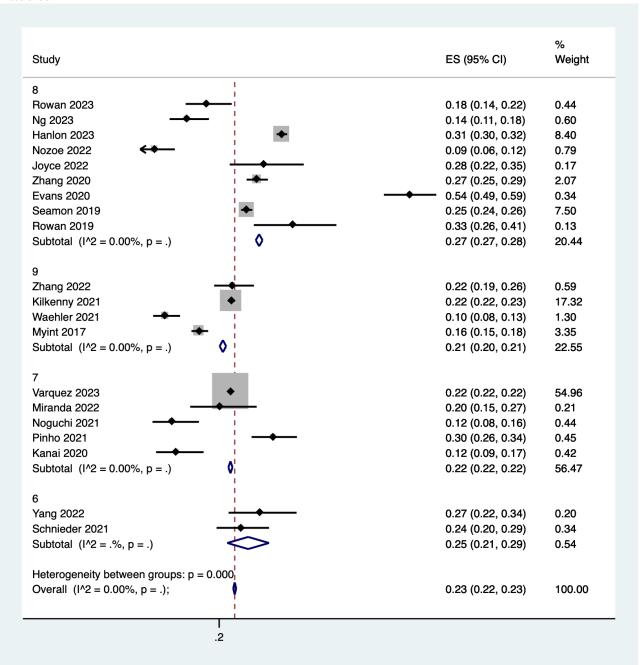

**Supplementary file 2**: Forest plot showing the prevalence of frailty among stroke patients grouped by continent

**Supplementary file 3**: Forest plot showing the association between frailty and mortality among stroke patients grouped by continent (unadjusted)