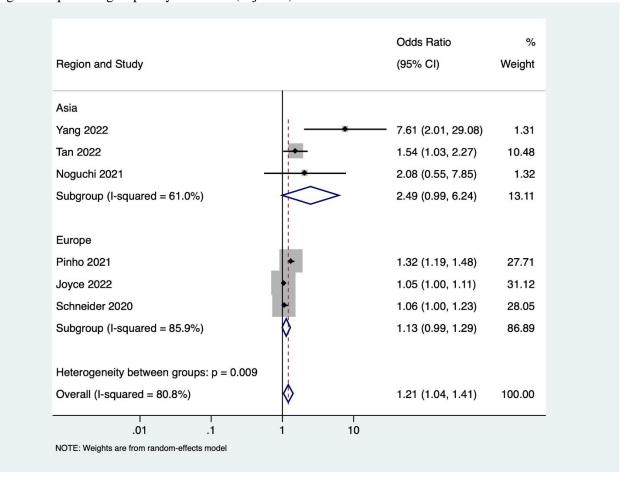

**Supplementary file 12**: Forest plot showing the association between frailty and mortality among stroke patients sorted by quality of studies [unadjusted]

**Supplementary file 13**: Forest plot showing the association between frailty and poor functional outcome among stroke patients sorted by quality of studies [unadjusted]

**Supplementary file 14**: Forest plot showing the association between frailty and mortality among stroke patients sorted by quality of studies [adjusted]

**Supplementary file 15**: Forest plot showing the association between frailty and poor functional outcome among stroke patients sorted by quality of studies [adjusted]