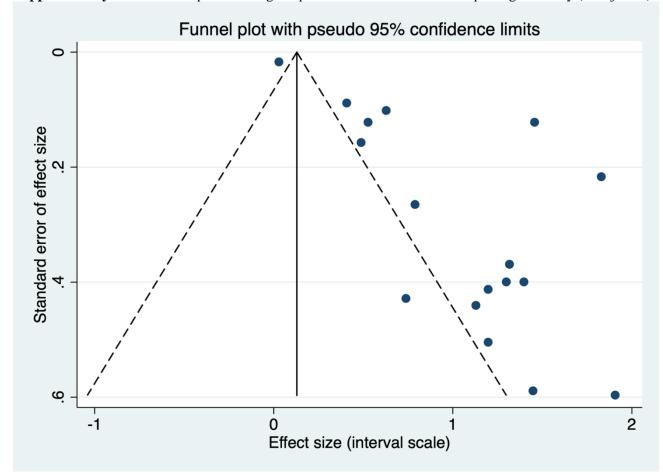

**Supplementary file 8**: Forest plot showing the association between frailty and poor functional outcome among stroke patients grouped by continent (adjusted)

Supplementary file 9: Funnel plot showing the publication bias for studies reporting mortality (unadjusted)

Supplementary file 10: Funnel plot showing the publication bias for studies reporting mortality (adjusted)

**Supplementary file 11**: Forest plot showing the prevalence of frailty among stroke patients sorted by quality of studies