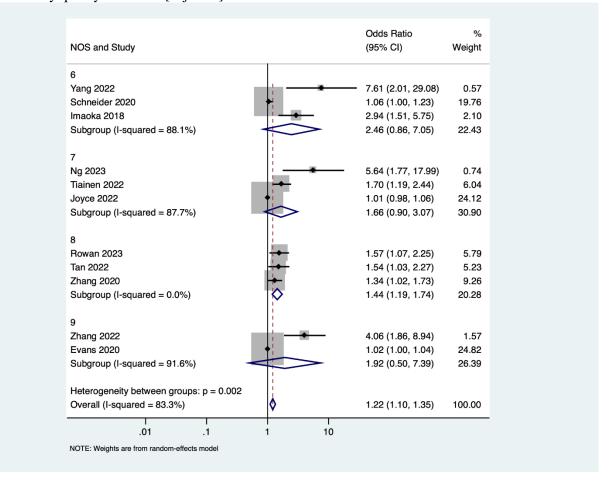

**Supplementary file 12**: Forest plot showing the association between frailty and mortality among stroke patients sorted by quality of studies [unadjusted]

**Supplementary file 13**: Forest plot showing the association between frailty and poor functional outcome among stroke patients sorted by quality of studies [unadjusted]