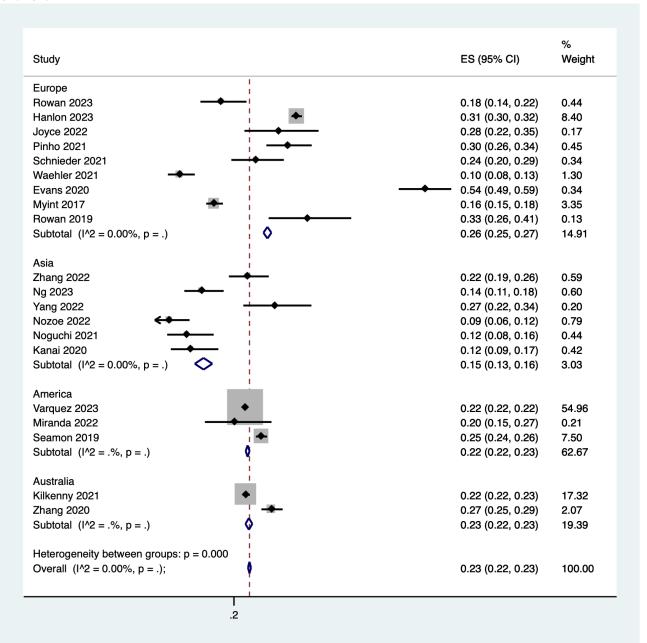

**Supplementary file 2**: Forest plot showing the prevalence of frailty among stroke patients grouped by continent

**Supplementary file 3**: Forest plot showing the association between frailty and mortality among stroke patients grouped by continent (unadjusted)