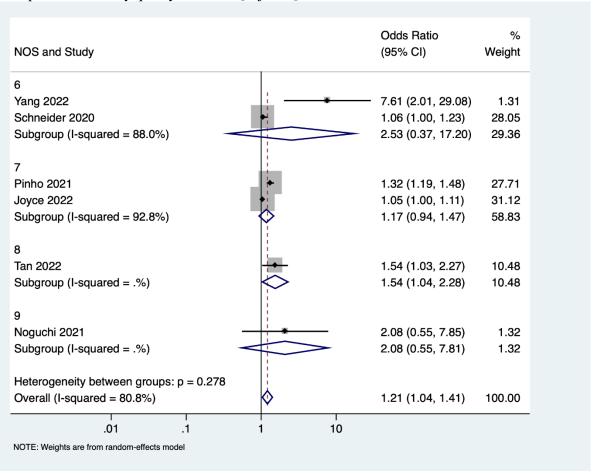

**Supplementary file 14**: Forest plot showing the association between frailty and mortality among stroke patients sorted by quality of studies [adjusted]

**Supplementary file 15**: Forest plot showing the association between frailty and poor functional outcome among stroke patients sorted by quality of studies [adjusted]