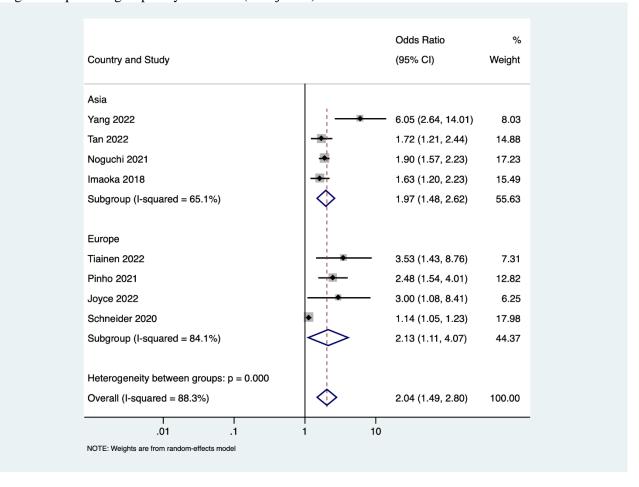

**Supplementary file 4**: Forest plot showing the association between frailty and poor functional outcome among stroke patients grouped by continent (unadjusted)

**Supplementary file 5**: Forest plot showing the association between frailty and mortality among stroke patients grouped by continent (adjusted)