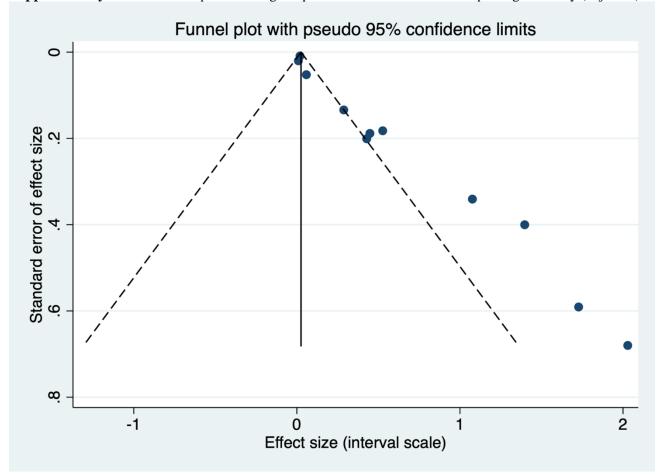

**Supplementary file 8**: Forest plot showing the association between frailty and poor functional outcome among stroke patients grouped by continent (adjusted)

Supplementary file 9: Funnel plot showing the publication bias for studies reporting mortality (unadjusted)

Supplementary file 10: Funnel plot showing the publication bias for studies reporting mortality (adjusted)

**Supplementary file 11**: Forest plot showing the prevalence of frailty among stroke patients sorted by quality of studies