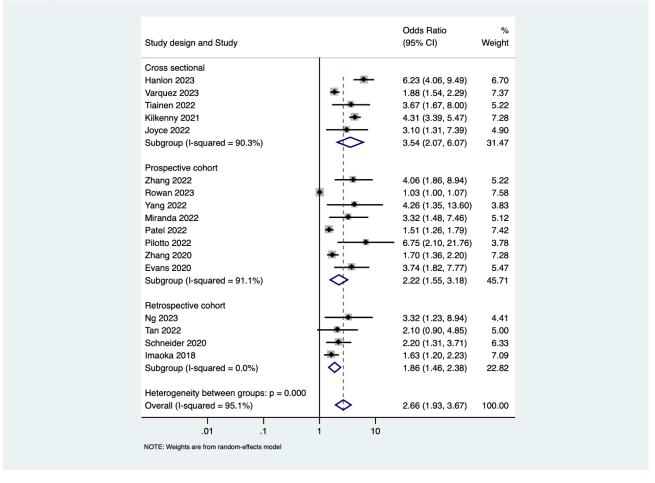

**Supplementary file 18:** Subgroup analysis based on the study design of the included studies for unadjusted mortality estimates