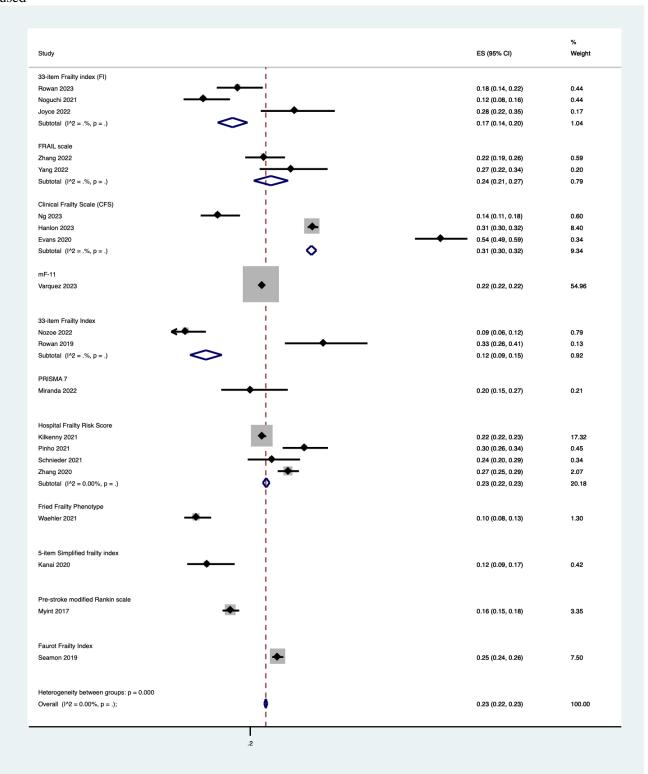

## **Supplementary file 16**: Forest plot showing the prevalence of frailty among stroke patients grouped by tool used

**Supplementary file 17**: Forest plot showing the comparison of hospital stay across frail and non-frail stroke cases