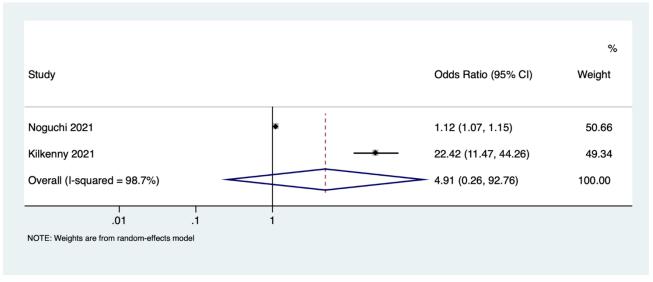

**Supplementary file 18:** Subgroup analysis based on the study design of the included studies for unadjusted mortality estimates