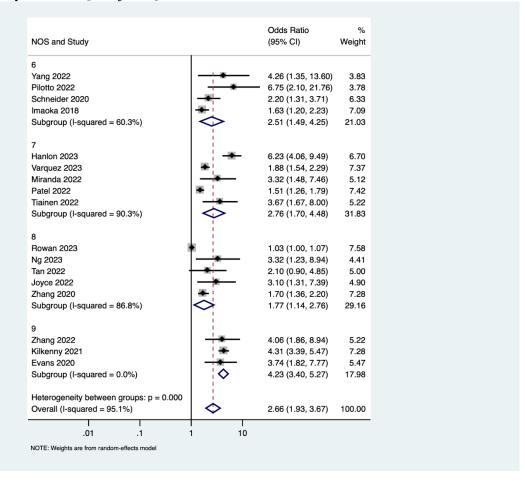

**Supplementary file 2**: Forest plot showing the prevalence of frailty among stroke patients grouped by continent

**Supplementary file 3**: Forest plot showing the association between frailty and mortality among stroke patients grouped by continent (unadjusted)

**Supplementary file 4**: Forest plot showing the association between frailty and poor functional outcome among stroke patients grouped by continent (unadjusted)

**Supplementary file 5**: Forest plot showing the association between frailty and mortality among stroke patients grouped by continent (adjusted)

**Supplementary file 6**: Forest plot showing the association between frailty and poor functional outcome among stroke patients grouped by continent (adjusted)

**Supplementary file 7**: Forest plot showing the association between frailty and mortality among stroke patients grouped by continent (adjusted)