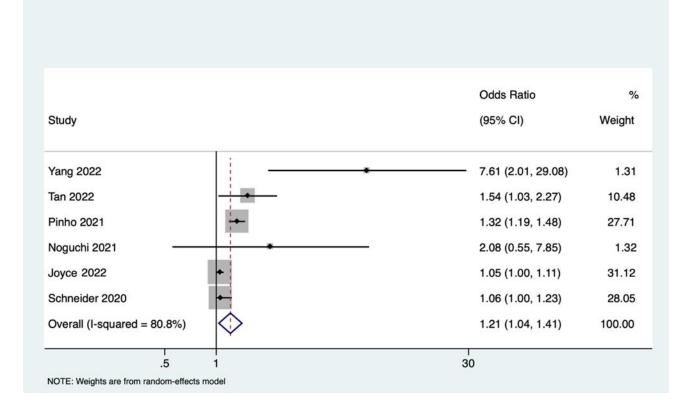

**Supplementary file 2**: Forest plot showing the prevalence of frailty among stroke patients grouped by continent

**Supplementary file 3**: Forest plot showing the association between frailty and mortality among stroke patients grouped by continent (unadjusted)

**Supplementary file 4**: Forest plot showing the association between frailty and poor functional outcome among stroke patients grouped by continent (unadjusted)

**Supplementary file 5**: Forest plot showing the association between frailty and mortality among stroke patients grouped by continent (adjusted)

**Supplementary file 6**: Forest plot showing the association between frailty and poor functional outcome among stroke patients grouped by continent (adjusted)

**Supplementary file 7**: Forest plot showing the association between frailty and mortality among stroke patients grouped by continent (adjusted)

**Supplementary file 8**: Forest plot showing the association between frailty and poor functional outcome among stroke patients grouped by continent (adjusted)

Supplementary file 9: Funnel plot showing the publication bias for studies reporting mortality (unadjusted)