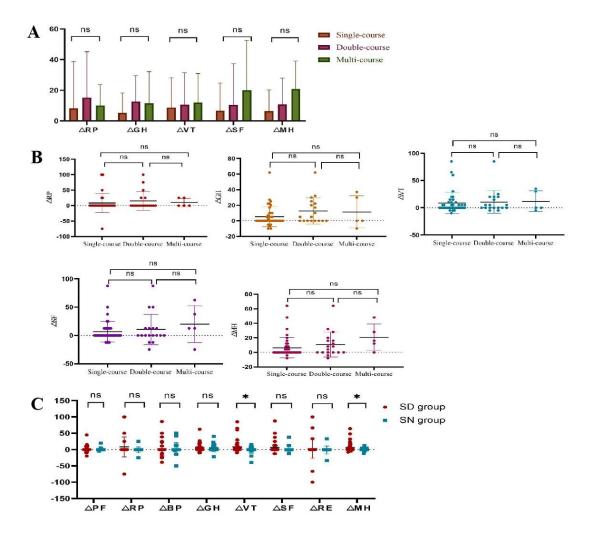

Supplumentary Figure 2 Analysis of inter-group differences in life quality changes. (A) Histogram of improvement in RP, GH, VT, SF, MH in different courses; (B) Intergroup analysis of improvement in RP, GH, VT, SF, MH in different courses. ns, not significant; (C) Histogram of life quality improvement in short-term group. ns, not significant.