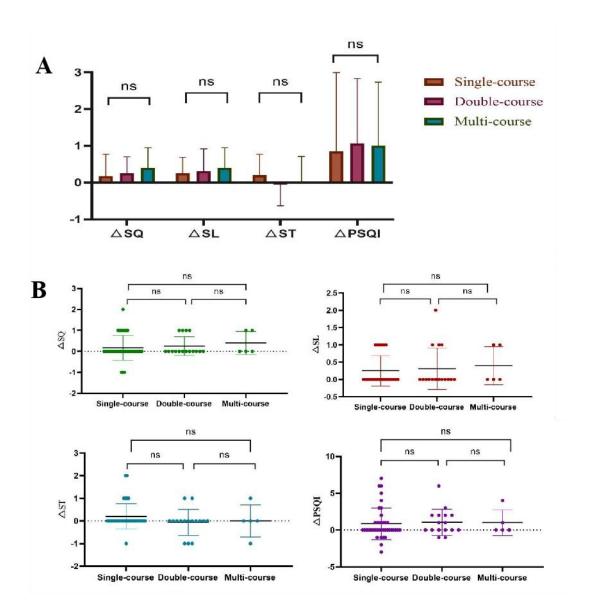

Supplumentary Figure 1 Analysis of inter-group differences in sleep quality changes. (A) Histogram of improvement in SQ, SL, ST, PQSI total score in different courses; (B) Intergroup analysis of improvement in SQ, SL, ST, PQSI total score in different courses. ns, not significant.