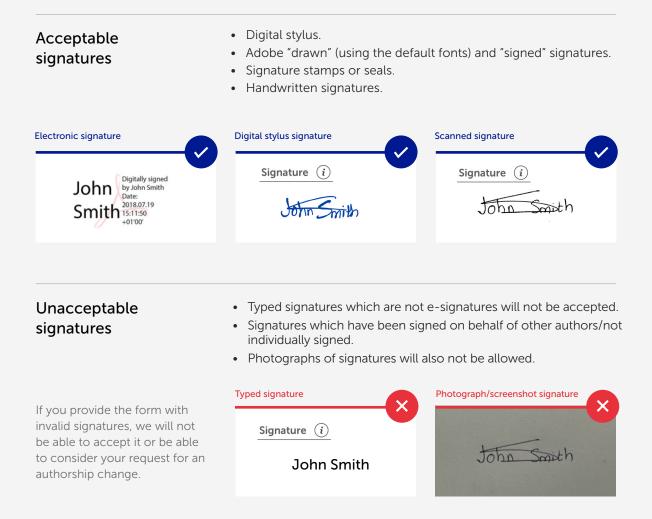

## Completing and signing the form

- Complete and submit an Authorship Change form if you: add, remove, or change the order of the authors after your article is accepted.
- We only accept forms written in English, signatures can be provided in Arabic and Chinese.
- Complete the form with all article and author information, and new statements (on Page 3), if they have changed.
- Complete the last page of the form with the final author list that will be used in the published article.
- The form must be signed individually, by each author.
- The form should be manually signed or contain valid e-signatures (an electronic version of a signature that can be uniquely identified and linked to the signatory, as shown in the example below).
- Useful link: helpx.adobe.com/acrobat/using/signing-pdfs.html.
- Authors can submit signatures across different files individually if the main information is completed and all signatures are provided.

| 可接受的签名                                        | <ul> <li>・数字化签名.</li> <li>・Adobe (使用默认字体) "绘制的签名.</li> <li>・印章签名.</li> <li>・手写签名.</li> </ul> | 间(drawn)"和"签署(signed)"          |
|-----------------------------------------------|----------------------------------------------------------------------------------------------|---------------------------------|
| Electronic signature                          | Digital stylus signature Signature                                                           | Signature (i)                   |
| 不可接受的签名                                       | <ul> <li>・ 不接受非电子签名的打字签</li> <li>・ 代表其他作者签署的签名/目</li> </ul>                                  |                                 |
| 如果您提供的表格签<br>名无效,我们将无法<br>接受或考虑您更改作<br>者身份的请求 | Signature (i)<br>John Smith                                                                  | Photograph/screenshot signature |