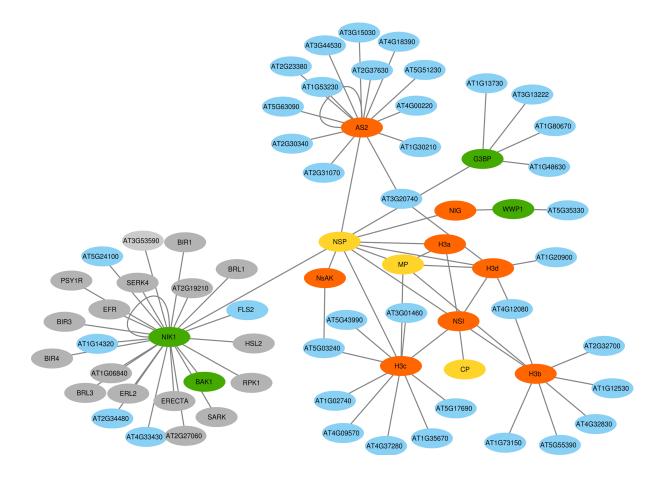

Supplementary Figure 1. NSP-Arabidopsis protein-protein interaction network. The NSP-interacting proteins were integrated into the Arabidopsis interactome and the LRR-based cell surface interaction network (CSILRR). The network displays a firework topology, which was assembled by the Cytoscape software. The viral proteins, NSP, MP and CP, are represented in yellow. NSP-interacting proteins displaying an antiviral function are depicted in green and with proviral function in orange. Blue proteins were derived from the Arabidopsis interactome and gray proteins, from CSILRR.