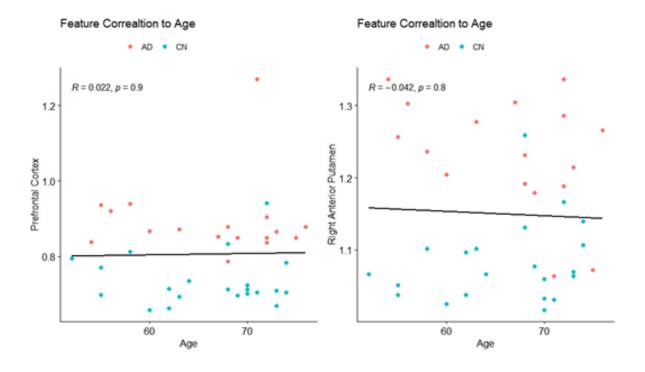

Figure S2.3 Correlation between selected features from the DTI-based model and the cognitive MOCA score.

Figure S2.4 Correlation between selected features from the MRI-based model and the participant's age.

**Figure S2.5** Correlation between selected features from the PiB-PET-based model and the participant's age.

Figure S2.6 Correlation between selected features from the DTI-based model and the participant's age.