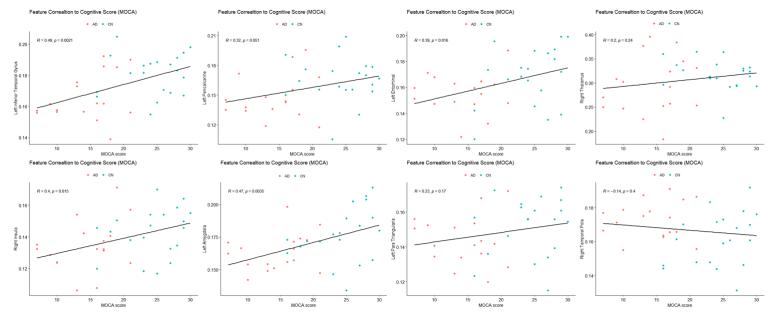

Figure S2.3 Correlation between selected features from the DTI-based model and the cognitive MOCA score.

Figure S2.4 Correlation between selected features from the MRI-based model and the participant's age.