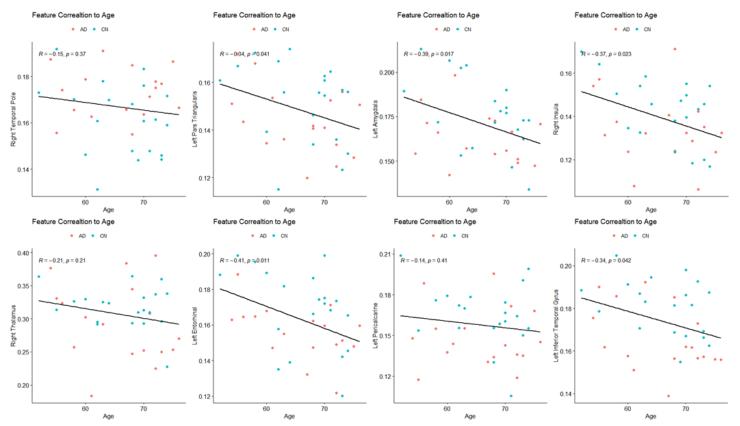

**Figure S2.5** Correlation between selected features from the PiB-PET-based model and the participant's age.

Figure S2.6 Correlation between selected features from the DTI-based model and the participant's age.