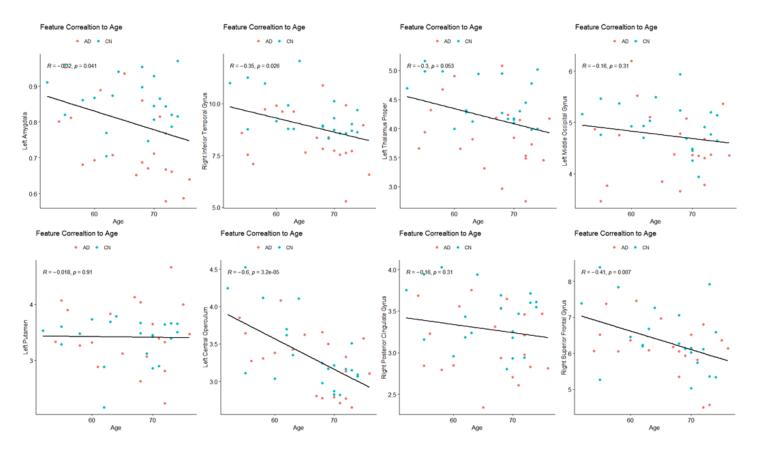

Figure S2.3 Correlation between selected features from the DTI-based model and the cognitive MOCA score.

Figure S2.4 Correlation between selected features from the MRI-based model and the participant's age.