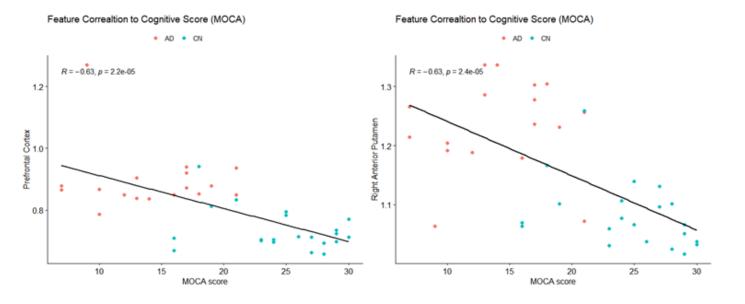

Figure S2.1. Correlation between selected features from the MRI-based model and the cognitive MOCA score

**Figure S2.2** Correlation between selected features from the PiB-PET-based model and the cognitive MOCA score.