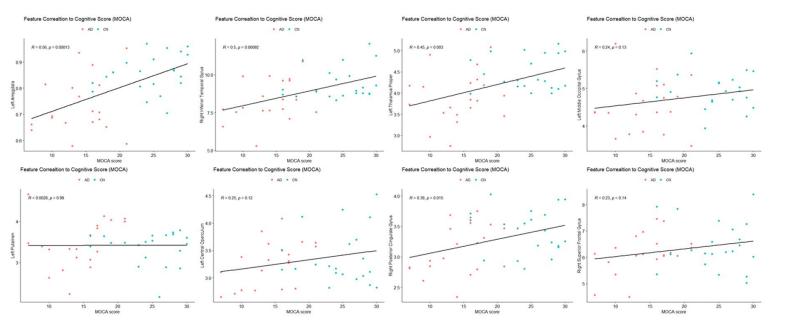

Figure S2.1. Correlation between selected features from the MRI-based model and the cognitive MOCA score

**Figure S2.2** Correlation between selected features from the PiB-PET-based model and the cognitive MOCA score.