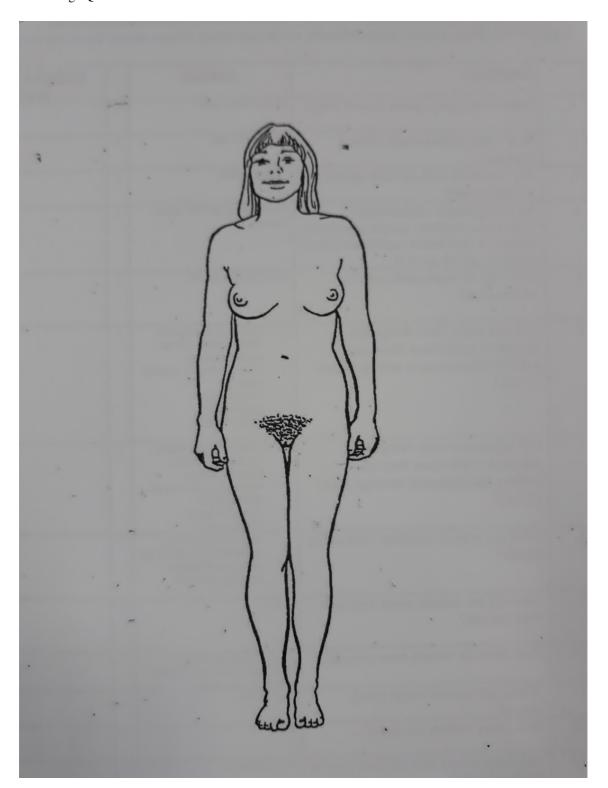

## **Physiology: Pictures**

I am now going to show you a picture of a man. I would like you to put a cross on the part of the body I describe. If you are not sure about the word I am using please tell me. There are lots of words used to describe parts of the body and you may use a different word to describe that part of the body.

#### 5. Label man:

| vel |
|-----|
|     |
|     |
|     |
|     |
|     |

Feet

ovaries would be?

Physiology Questions
These are some questions about men and women. answer them the best you can. some of the questions are quite difficult, so dont worry if you do not know the answer.

Women have organs inside their bodies called ovaries. Can you show me where the

| 7. Where are men's sperm stored?  Check all that apply.                                                                                                                         |   |
|---------------------------------------------------------------------------------------------------------------------------------------------------------------------------------|---|
| Tick box if Answer: In Testes/Balls                                                                                                                                             |   |
| 8. How many sperm might fit on a pinhead?  Check all that apply.                                                                                                                |   |
| Tick box if Answer: Thousands / Lots                                                                                                                                            |   |
| 9. Are men born with all their sperms or are they made?  Check all that apply.                                                                                                  |   |
| Tick box if Answer: They are made                                                                                                                                               |   |
| 10. What is puberty / adolescence? If no answer explain "people experience changes i their bodies and themselves as they grow up and skip next question)  Check all that apply. | n |
| Tick box if Answer: Development of body / Sexual maturity                                                                                                                       |   |
| 11. What age do boys reach puberty / adolescence?  Check all that apply.                                                                                                        |   |
| Tick box if answer 10-18 (usually 13-14)                                                                                                                                        |   |
|                                                                                                                                                                                 |   |