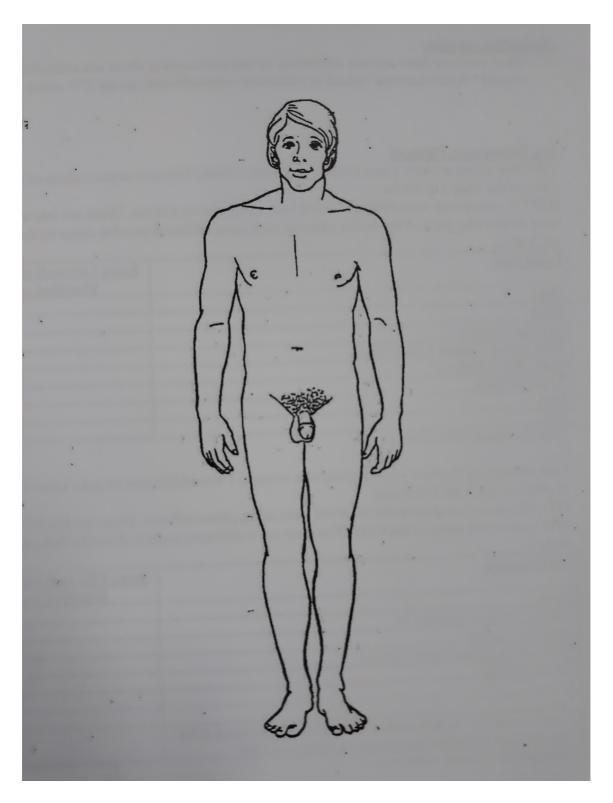

## **Physiology: Pictures**

I am now going to show you a picture of a man. I would like you to put a cross on the part of the body I describe. If you are not sure about the word I am using please tell me. There are lots of words used to describe parts of the body and you may use a different word to describe that part of the body.

#### 5. Label man:

| vel |
|-----|
|     |
|     |
|     |
|     |
|     |

Feet

ovaries would be?

Physiology Questions
These are some questions about men and women. answer them the best you can. some of the questions are quite difficult, so dont worry if you do not know the answer.