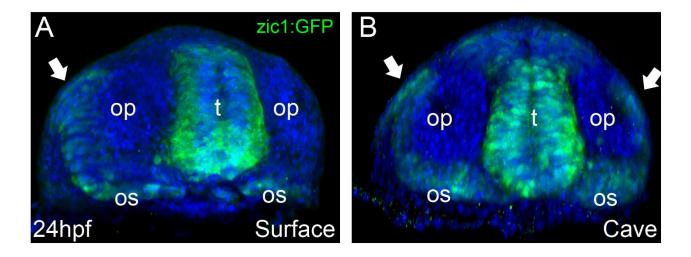

## **Supplementary Figures**

**Supplementary Figure 1.** GFP expression in the forebrain of transgenic embryos *zic1:GFP*. 3D confocal reconstructions from Surface and Cavefish *zic1:GFP* transgenic embryos (**A and B**, respectively) at 24hpf. Images in frontal view. Arrows indicate the embryonic eyes; op, olfactory placodes; os, optic stalks; t, telencephalon.