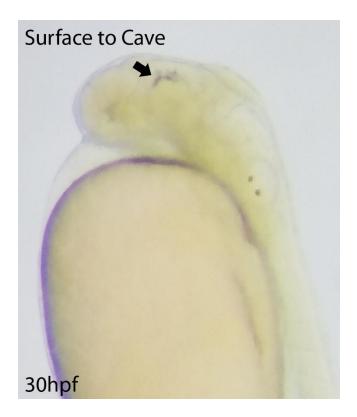

**Supplementary Figure 2. Differentiation of pigmented cells in chimeric embryo.** Pigmented cell (arrow) derived from surface fish donor cells transplanted into a cavefish embryo at the blastula stage.