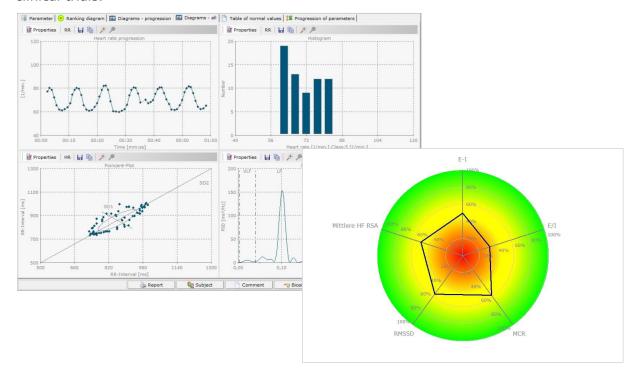

The HRV scanner software differs from other HRV analysis and biofeedback systems through the transparency, accountability and objectivity of the calculated and presented data and graphics.

The analysis module provides extensive post-processing options in addition to the automated quality assessment.

Meaningful charts and illustrations, as well as many parameters (for the main, standard values are stored) allow a quick and meaningful interpretation of the test results. A comprehensive reporting system creates easy-to-understand reports to therapist and clinical trials.