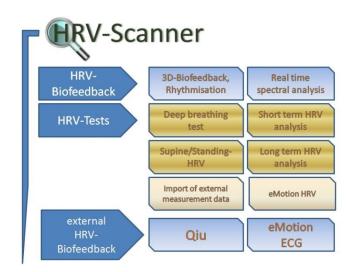

- HRV biofeedback system (3D animated Biofeedback, Real time spectral analysis online spectrum)
- HRV test lab (HRV standard tests, like e.g. RSA test [deep breathing test], Short term HRV, Ewing's and Orthostasis test, long term measurement)
- HRV long term measurement 24 h (colour-coded spectral analysis) with synchronous display of the body position using the integrated 3D-accelerometer of eMotion HRV+3D (image below)

Table overview of the HRV scanner software with usable measurement modules and accessories:

| Application                                              | Needed hardware                                                  | Order-No.<br>(Mega Electronics) |
|----------------------------------------------------------|------------------------------------------------------------------|---------------------------------|
| 3D-HRV-Biofeedback                                       | eMotion ECG (2 connectors) with arm clamps or surface electrodes | 900750 (eMotion ECG)            |
| Realtime spectral analysis                               |                                                                  |                                 |
| RSA measurement                                          |                                                                  |                                 |
| Short-term HRV                                           |                                                                  | 900752 (Arm clamps)             |
| Supine/Standing HRV                                      |                                                                  | Ambu M-00-S                     |
| External HRV/Biofeedback                                 | QIU ball                                                         | QIU                             |
| Long term HRV up to 5 days                               | eMotion HRV                                                      | 900477                          |
| Long term HRV+3D: 24h HRV<br>+ actimeter + body position | eMotion HRV+3D                                                   | 900675                          |