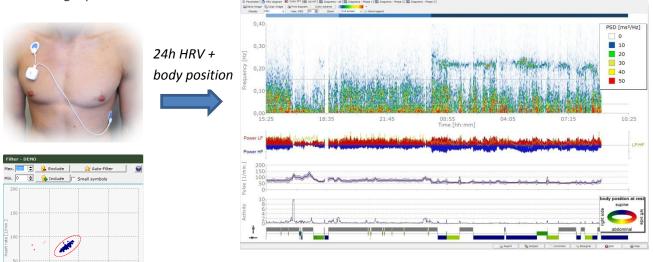

- HRV biofeedback system (3D animated Biofeedback, Real time spectral analysis online spectrum)
- HRV test lab (HRV standard tests, like e.g. RSA test [deep breathing test], Short term HRV, Ewing's and Orthostasis test, long term measurement)
- HRV long term measurement 24 h (colour-coded spectral analysis) with synchronous display of the body position using the integrated 3D-accelerometer of eMotion HRV+3D (image below)