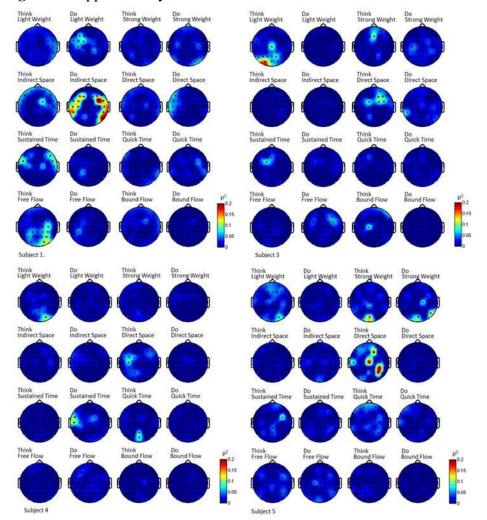

## Figure 6. Supplementary material.

- **Figure 6.S1**. Mapping of the coefficient of determination ( $\rho^2$ ) between the head accelerometer magnitude and unprocessed EEG data for each Laban Effort performed by each subject.