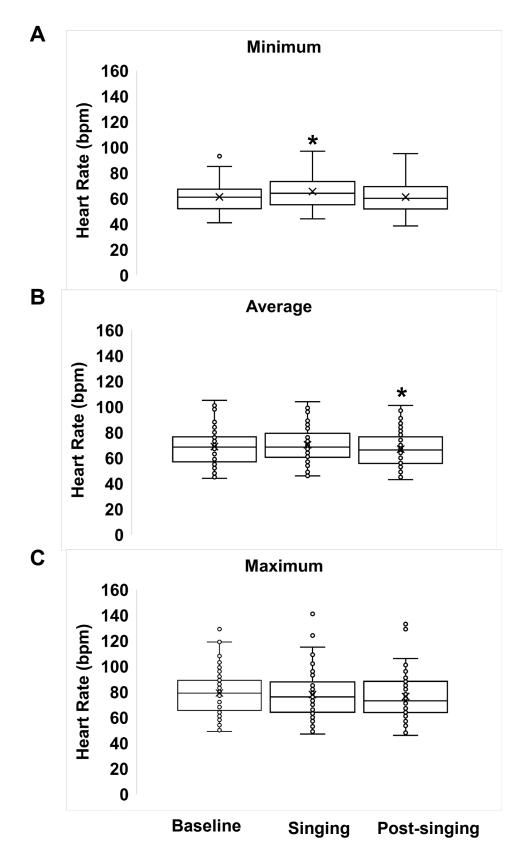

## Supplementary Table 1. Observed singing effort rating

Supplementary Figure 1. Heart rate patterns before, during, and after singing