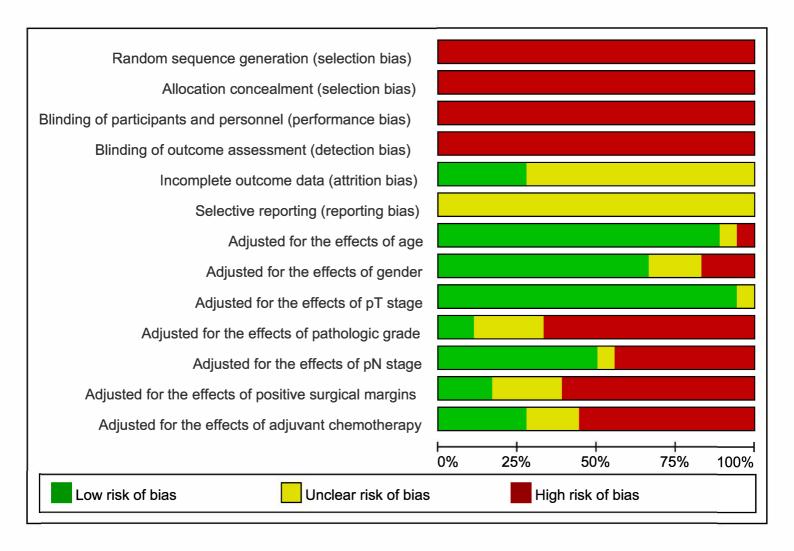

|                          | Random sequence generation (selection bias) | Allocation concealment (selection bias) | Blinding of participants and personnel (performance bias) | Blinding of outcome assessment (detection bias) | Incomplete outcome data (attrition bias) | Selective reporting (reporting bias) | Adjusted for the effects of age | Adjusted for the effects of gender | Adjusted for the effects of pT stage | Adjusted for the effects of pathologic grade | Adjusted for the effects of pN stage | Adjusted for the effects of positive surgical margins | Adjusted for the effects of adjuvant chemotherapy |
|--------------------------|---------------------------------------------|-----------------------------------------|-----------------------------------------------------------|-------------------------------------------------|------------------------------------------|--------------------------------------|---------------------------------|------------------------------------|--------------------------------------|----------------------------------------------|--------------------------------------|-------------------------------------------------------|---------------------------------------------------|
| Canvasser 2014           | •                                           |                                         |                                                           | •                                               | ?                                        | ?                                    | +                               | •                                  | +                                    | •                                            | •                                    | •                                                     |                                                   |
| Chakiryan 2021           | •                                           |                                         |                                                           | •                                               | •                                        | ?                                    | •                               | •                                  | +                                    | •                                            | •                                    | •                                                     |                                                   |
| Diamantopoulos 2021      | •                                           |                                         |                                                           |                                                 | ?                                        | ?                                    | +                               | •                                  | +                                    |                                              | +                                    | •                                                     |                                                   |
| Dotson 2019              | •                                           |                                         |                                                           | •                                               | ?                                        | ?                                    | •                               | •                                  | +                                    | •                                            |                                      |                                                       |                                                   |
| El Latif 2013            | •                                           |                                         |                                                           | •                                               | ?                                        | ?                                    | •                               | •                                  | +                                    | •                                            | •                                    | •                                                     |                                                   |
| Fernandez 2017           | •                                           |                                         |                                                           | •                                               | ?                                        | ?                                    |                                 | •                                  | +                                    | •                                            |                                      |                                                       |                                                   |
| Gelpi-Hammerschmidt 2016 | •                                           |                                         |                                                           | •                                               | ?                                        | ?                                    | ?                               | ?                                  | ?                                    | ?                                            | ?                                    | ?                                                     | ?                                                 |
| Hajiran 2021             | •                                           |                                         |                                                           | •                                               | ?                                        | ?                                    | +                               | ?                                  | +                                    | ?                                            | +                                    | ?                                                     | ?                                                 |
| Joshi 2017               |                                             |                                         |                                                           |                                                 | ?                                        | ?                                    | +                               | •                                  | +                                    | ?                                            | +                                    | ?                                                     | ?                                                 |
| Lin 2013                 |                                             |                                         |                                                           |                                                 | ?                                        | ?                                    | •                               | •                                  | •                                    | •                                            |                                      | •                                                     |                                                   |
| Lynch 2013               |                                             |                                         |                                                           |                                                 | +                                        | ?                                    | +                               | +                                  | +                                    |                                              |                                      |                                                       |                                                   |
| Matulay 2019             |                                             |                                         |                                                           |                                                 | ?                                        | ?                                    | +                               | +                                  | +                                    | +                                            |                                      |                                                       |                                                   |
| Mitra 2014               |                                             |                                         |                                                           |                                                 | ?                                        | ?                                    | +                               | ?                                  | +                                    | ?                                            | +                                    | ?                                                     | •                                                 |
| Scosyrev 2011            |                                             |                                         |                                                           |                                                 | +                                        | ?                                    | +                               |                                    | +                                    |                                              | +                                    |                                                       |                                                   |
| Stensland 2020           |                                             |                                         |                                                           |                                                 | +                                        | ?                                    | +                               | +                                  | +                                    |                                              | +                                    |                                                       | •                                                 |
| Sui 2016                 |                                             |                                         |                                                           |                                                 | ?                                        | ?                                    | •                               | •                                  | +                                    | •                                            |                                      |                                                       | •                                                 |
| Sui 2017                 |                                             |                                         |                                                           |                                                 | ?                                        | ?                                    | +                               | •                                  | •                                    |                                              |                                      |                                                       | •                                                 |
| Vetterlein 2017          |                                             |                                         |                                                           |                                                 | +                                        | ?                                    | +                               | +                                  | +                                    |                                              | +                                    |                                                       | •                                                 |