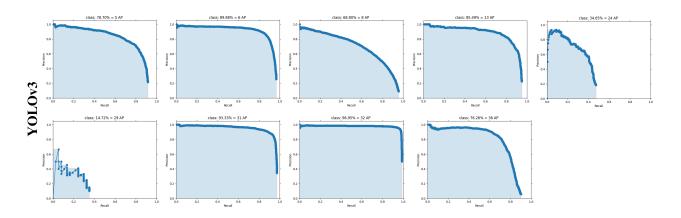

## **1 SUPPLEMENTARY FIGURES**

Precision-Recall graph showing the curves for the methods shown in Table 5. There are nine pest species in total, and the P-R curves for each model occupy two rows, from top to bottom and left to right, with each figure representing (5, 6, 8, 13, 24, 29, 31, 32, 36)

Figure S1. Precision-Recall graph showing the curves for YOLOv3 shown in Table 5.

Figure S2. Precision-Recall graph showing the curves for Faster-rcnn shown in Table 5.

Figure S3. Precision-Recall graph showing the curves for SSD shown in Table 5.