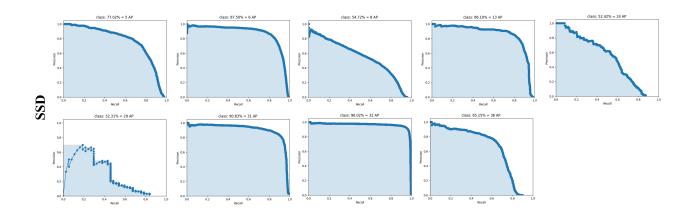

## **1 SUPPLEMENTARY FIGURES**

Precision-Recall graph showing the curves for the methods shown in Table 5. There are nine pest species in total, and the P-R curves for each model occupy two rows, from top to bottom and left to right, with each figure representing (5, 6, 8, 13, 24, 29, 31, 32, 36)

Figure S1. Precision-Recall graph showing the curves for YOLOv3 shown in Table 5.

Figure S2. Precision-Recall graph showing the curves for Faster-rcnn shown in Table 5.

Figure S3. Precision-Recall graph showing the curves for SSD shown in Table 5.