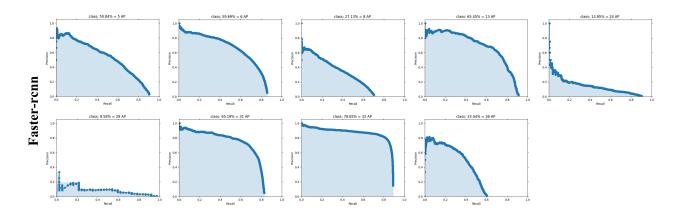

## **1 SUPPLEMENTARY FIGURES**

Precision-Recall graph showing the curves for the methods shown in Table 5. There are nine pest species in total, and the P-R curves for each model occupy two rows, from top to bottom and left to right, with each figure representing (5, 6, 8, 13, 24, 29, 31, 32, 36)

Figure S1. Precision-Recall graph showing the curves for YOLOv3 shown in Table 5.

Figure S2. Precision-Recall graph showing the curves for Faster-rcnn shown in Table 5.

Figure S3. Precision-Recall graph showing the curves for SSD shown in Table 5.