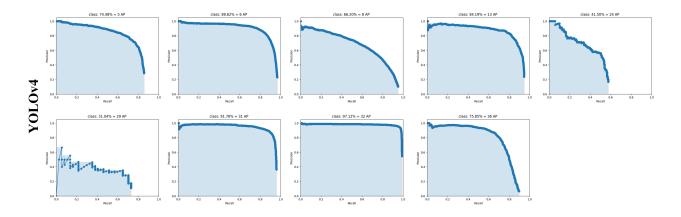

## **1 SUPPLEMENTARY FIGURES**

Precision-Recall graph showing the curves for the methods shown in Table 5. There are nine pest species in total, and the P-R curves for each model occupy two rows, from top to bottom and left to right, with each figure representing (5, 6, 8, 13, 24, 29, 31, 32, 36)

Figure S4. Precision-Recall graph showing the curves for YOLOv4 shown in Table 5.

Figure S5. Precision-Recall graph showing the curves for Ours shown in Table 5.