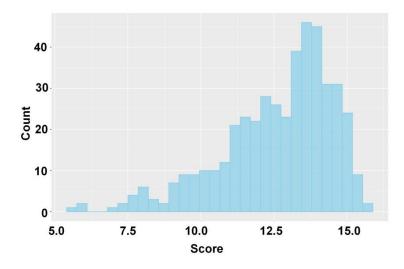

### Supplementary Figure 4. The distribution of total GPA score. The x-axis shows

the GPA scores and the y-axis shows the number of subjects.

Supplementary Figure 5. The distribution of time gap between academic achievement assessment and personality/MRI assessment. Time gap (calendar year) was evaluated by time<sub>academic assessment</sub> - time<sub>MRI/personality assessment</sub>.