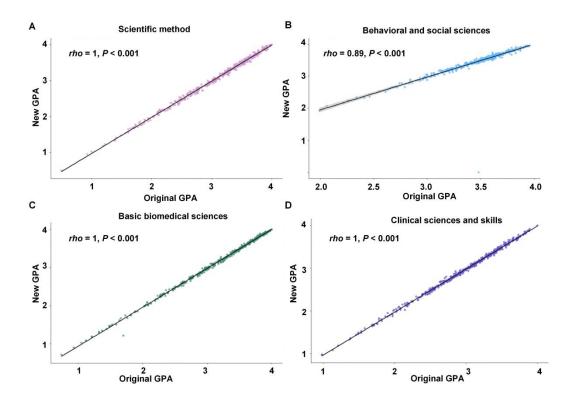

#### **Medical Students**

Supplementary Figure 1. The corresponding time (calendar year) of academic achievement assessment and personality/MRI assessment for each subject.

Supplementary Figure 2. The correlation between original GPA and new GPA.

The x-axis shows the original GPA scores and the y-axis shows the new GPA scores based on the theory of "point to point".

**Supplementary Figure 3. The distribution of GPA scores in four kinds of academic achievements in master and bachelor.** The purple color represents the GPA scores of the master, the blue color represents the GPA scores of the bachelor.