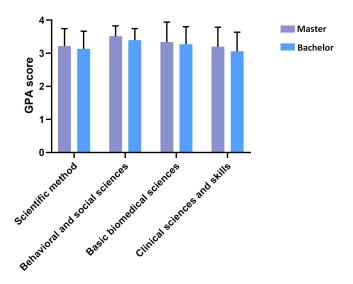

The x-axis shows the original GPA scores and the y-axis shows the new GPA scores based on the theory of "point to point".

**Supplementary Figure 3. The distribution of GPA scores in four kinds of academic achievements in master and bachelor.** The purple color represents the GPA scores of the master, the blue color represents the GPA scores of the bachelor.