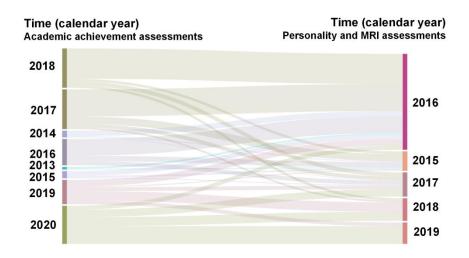

#### **Medical Students**

Supplementary Figure 1. The corresponding time (calendar year) of academic achievement assessment and personality/MRI assessment for each subject.

Supplementary Figure 2. The correlation between original GPA and new GPA.